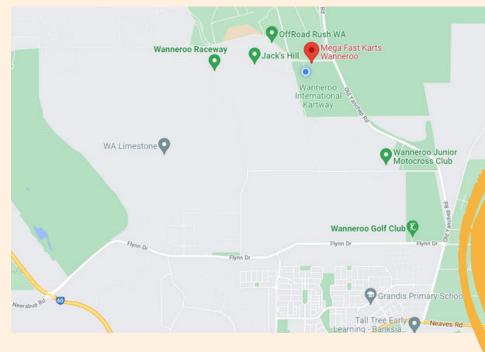

## "DIRECTIONS"

THE EASIEST WAY TO GET TO MEGA FAST KARTS WANNEROO IS TO TRAVEL ON MITCHELL FREEWAY UNTIL YOU GET TO FLYNN DRIVE. PROCEED ALONG FLYNN DRIVE THEN TURN LEFT AT OLD YANCHEP ROAD.

FOLLOW OLD YANCHEP ROAD UNTIL YOU REACH WATTLE AVENUE THEN TURN LEFT. OUR COMPLEX WILL BE 400M ON THE LEFT AT WANNEROO INTERNATIONAL KARTWAY.