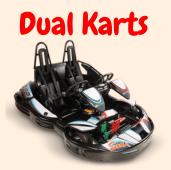

Dual Karts MINIMUM PASSENGER AGE 5 YEARS + DRIVEN BY AN ADULT

| TUES-THURS |                | FRI-SUN, PUBLIC HOLIDAYS &<br>AFTER HOURS |                              |       |
|------------|----------------|-------------------------------------------|------------------------------|-------|
| 1 X 10     | MINUTE SESSION | \$35                                      | 1 X 10 MINUTE SESSION        | \$40  |
| 2 X 10     | MINUTE SESSION | \$65                                      | 2 X 10 MINUTE SESSION        | \$75  |
| 3 X 10     | MINUTE SESSION | \$95                                      | <b>3 X 10 MINUTE SESSION</b> | \$110 |