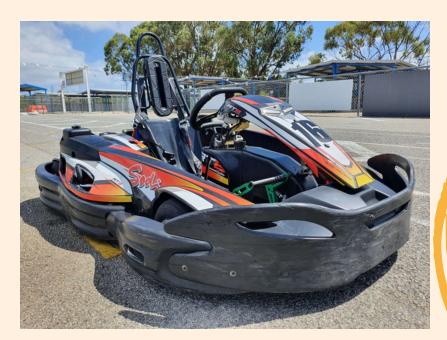

#### **Junior Karts**

MINIMUM AGE : 10 MINIMUM HEIGHT : 138 CM HONDA GX 270 RESTRICTED

> SODI RT8 MINIMUM AGE : 14 MINIMUM HEIGHT : 138 CM HONDA GX270

Senior Karts

MINIMUM AGE : 5 MINIMUM DRIVER AGE : 18 HONDA GX 270